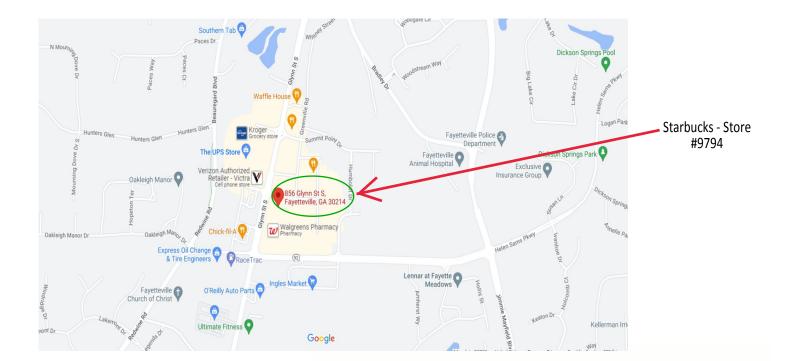

## STARBUCKS - #9794

856 Glynn Street South Fayetteville, GA 30215

## PROPERTY INFO

- 2,080 SF Standalone building on 1.5 acres; 168 feet frontage on Glynn Street
- Ideally located as an outparcel to a Publix anchored shopping center directly across from a Kroger anchored center.
- Other retailers located within walking distance include Walgreens, Chick-fil-A, McDonalds, Wendy's, Chase Bank, Waffle House and Ingles Market to name a few.
- More than 21,000 cars pass the Starbucks along Glynn Street each day.
- Population: 11,264 19343
- Built in 2000
- 16.7 miles and 37 minute drive to Hartsfield-Jackson Atlanta International Airport

## **Benefits:**

- 168 foot frontage on Glynn Street, Fayetteville
- Located near many fast food eateries, Publix, Kroger and much more.
- Zero Landlord Maintenance; NNN lease structure
- Zoned C CH