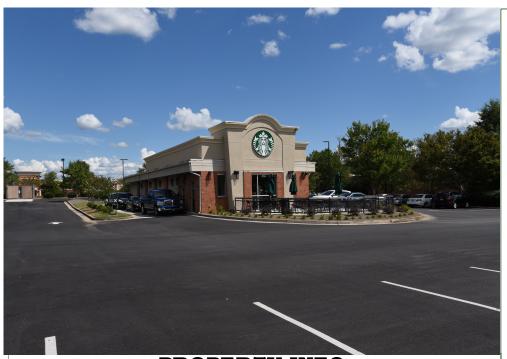

## STARBUCKS - #9794

856 Glynn Street South Fayetteville, GA 30215

## PROPERTY INFO

- 2,080 SF Standalone building on 1.5 acres; 168 feet frontage on Glynn Street
- Ideally located as an outparcel to a Publix anchored shopping center directly across from a Kroger anchored center.
- Other retailers located within walking distance include Walgreens, Chick-fil-A, McDonalds, Wendy's, Chase Bank, Waffle House and Ingles Market to name a few.
- More than 21,000 cars pass the Starbucks along Glynn Street each day.
- Population: 11,264 19343
- Built in 2000
- 16.7 miles and 37 minute drive to Hartsfield-Jackson Atlanta International Airport