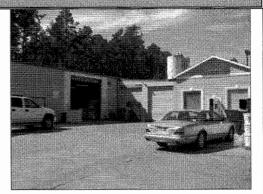

#### 00 Mt. Tabor Church Road & East Paulding Drive, Dallas, GA 30157

Building Type: Industrial Warehse Avail: 12,500 SF

RBA: **12,900 SF** Office Avail: Land Area: **1 AC** % Leased: **100%** 

Total 12,500 SF Rent/SF/Yr: Negotiable