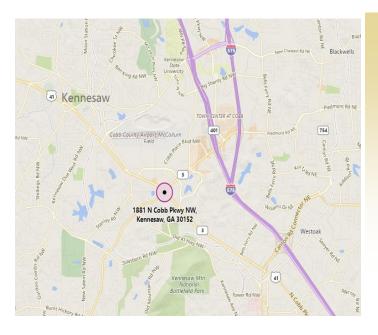

# COBB PARKWAY SHOPS

1881 Cobb Parkway Kennesaw GA 30152

#### PROPERTY INFO

- Located at heavily trafficked intersection of Barrett Parkway & Cobb Parkway
- Adjacent to new Kennesaw Marketplace
- Traffic counts over 45,000 cars per day
- Building received complete facelift November 2017, built 1997
- Directly in front of Ridenour property consisting of apartments, townhomes and commercial development