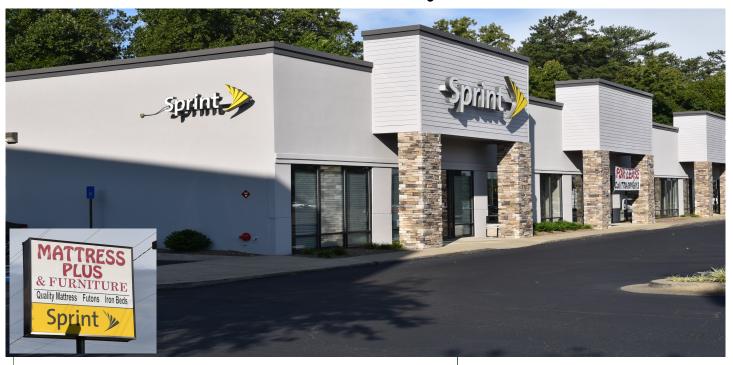

# COBB PARKWAY SHOPS

1881 Cobb Parkway Kennesaw GA 30152

#### PROPERTY INFO

- Located at heavily trafficked intersection of Barrett Parkway & Cobb Parkway
- Adjacent to new Kennesaw Marketplace
- Traffic counts over 45,000 cars per day
- Building received complete facelift November 2017, built 1997
- Directly in front of Ridenour property consisting of apartments, townhomes and commercial development

### **Additional Info:**

- Kennesaw Marketplace completed in 2016, includes Whole Foods, Academy Sports, Hobby Lobby, Starbucks, restaurants, many specialty retailers
- 150,000+ 5 mile population

| Space                    | Tenant | SQ FT | Space | Tenant           | SQ FT |
|--------------------------|--------|-------|-------|------------------|-------|
| 100A                     | Sprint | 3,600 | B200  | One Clear Choice | 4,373 |
| B300 Mattress Plus 6,675 |        | 6,675 |       |                  |       |