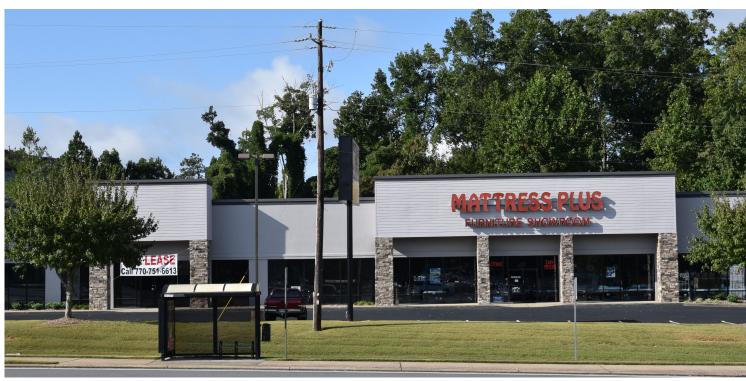

### **Additional Info:**

- Kennesaw Marketplace completed in 2016, includes Whole Foods, Academy Sports, Hobby Lobby, Starbucks, restaurants, many specialty retailers
- 150,000+ 5 mile population

| Space                    | Tenant | SQ FT | Space | Tenant           | SQ FT |
|--------------------------|--------|-------|-------|------------------|-------|
| 100A                     | Sprint | 3,600 | B200  | One Clear Choice | 4,373 |
| B300 Mattress Plus 6,675 |        | 6,675 |       |                  |       |