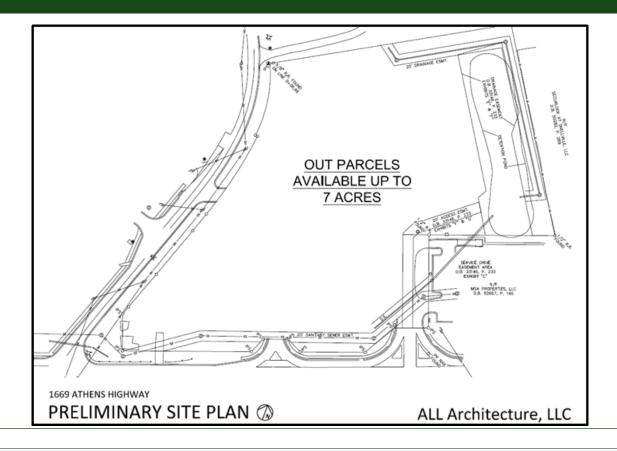

## ATHENS HWY OUT PARCELS

1669 ATHENS HWY GRAYSON, GA 30017

## **Property Info**

- Located directly off Athens Hwy in Grayson, GA
- C2 zoned
- 2 curb cuts on Athens Hwy
- Approved traffic light at intersection of Athens Hwy and Crestview Plaza
- Traffic count over 41,000 cars per day
- New development approved across street of Athens Hwy. 225 independent living units, 55 assisted living units, 24 memory care units, 85 single-family townhomes, retail and medical uses as well.