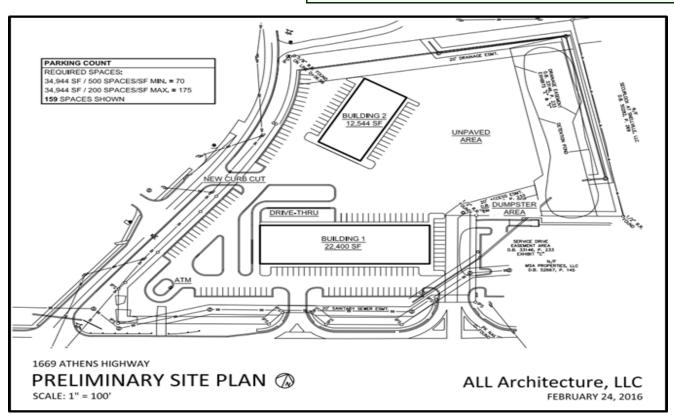

## **Proposed Center Info:**

- Proposed multiple building shopping center
- Drive thru available
- 140+ surface parking spots

| Demographics | 1 mile   | 3 miles  | 5 miles  |
|--------------|----------|----------|----------|
| Population   | 7,861    | 50,991   | 140,248  |
| Pop. Growth  | 8.26%    | 8.64%    | 8.32%    |
| Households   | 2,671    | 17,266   | 46,294   |
| Avg. Income  | \$73,132 | \$79,537 | \$82,951 |

## PROPOSED: SHOPS AT CRESTVIEW