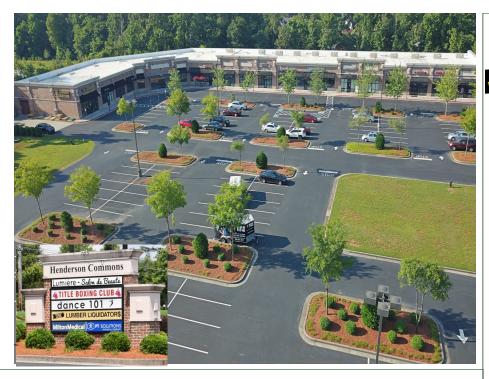

## HENDERSON COMMONS

735 N. Main Street Alpharetta, GA 30009

## PROPERTY INFO

- Under new ownership and management
- Located on heavily trafficked N. Main Street Alpharetta (Hwy. 9) between Windward Parkway and the new Downtown Alpharetta City Center
- Anchored by Lumber Liquidators
- 2 buildable Out-Parcels
- Population: 1 mile—7861; 3 miles—56,362; 5 miles—165,630
- Beautiful Brick Construction