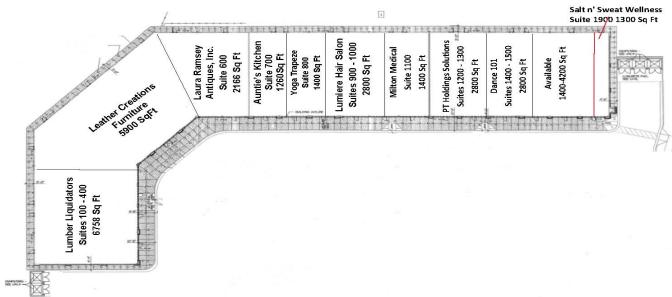

| Space   | Tenant                         | SQ FT    | Space        | Tenant                 | SQ FT         |
|---------|--------------------------------|----------|--------------|------------------------|---------------|
| 100-400 | Lumber Liquidators             | 6,758 SF | 1100         | Milton Medical Group   | 1,400 SF      |
| 500     | Leather Creations              | 5,900 SF | 1200-1300    | PT Solutions           | 2,800SF       |
| 600     | Laura Ramsey Antiques,<br>Inc. | 2,166 SF | 1400         | Dance 101              | 2,800SF       |
| 700     | Auntie's Kitchen               | 1,260 SF | 1600-1800    | Available              | 1400-4,200 SF |
| 800     | Yoga Trapeze                   | 1,400 SF | 1900         | Salt n' Sweat Wellness | 1,300 SF      |
| 900     | Lumiere Salon de Beaute        | 1,400 SF | Out-Parcel 1 |                        | 8,000 SF      |
| 1000    | Lumiere Salon de Beaute        | 1,400 SF | Out-Parcel 2 |                        | 3,000 SF      |

## TOTAL 32,915 SQ FT