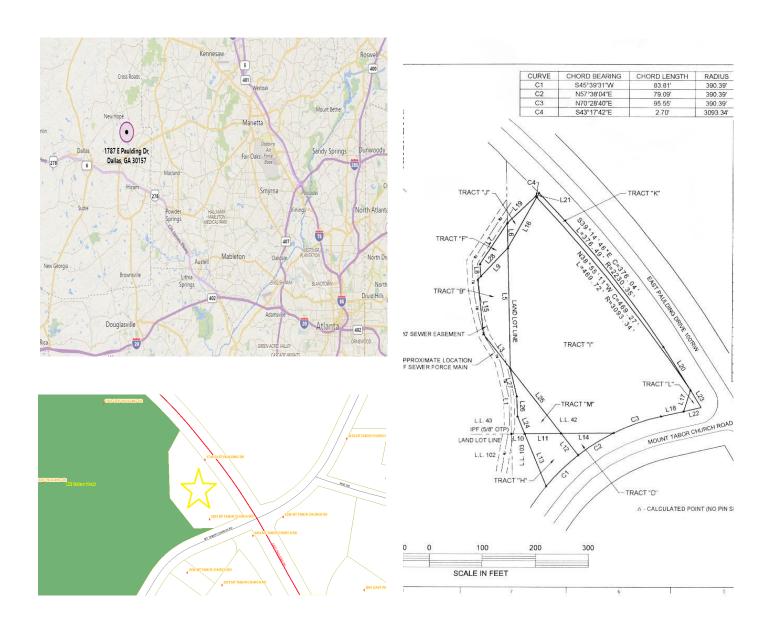

## MT. TABOR OUTPARCEL

MT. TABOR CHURCH RD & E PAULDING DR DALLAS GA 30157

## PROPERTY INFO

- Located at the corner of Mt. Tabor Church Road and E. Paulding Dr. with a traffic light
- 2.63 Acres (topo is level)
- Zoned B1
- Mt. Tabor Park borders the property from behind
- Park contains baseball fields, tennis courts, gym, walking trial playground, mountain bike trails, racquetball and 1/2 acre lake
- 11,000 Cars per day
- Population: 1 mile-2,500 3 mile-32,000 5 mile-84,000
- E Paulding High School 1.25 miles away on E Paulding Dr.
- CA Roberts Elementary School is 1,000 ft from property on Mt Tabor Rd