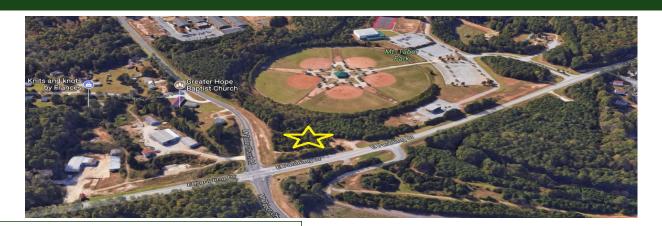

## MT. TABOR OUTPARCEL

MT. TABOR CHURCH RD & E PAULDING DR DALLAS GA 30157

## PROPERTY INFO

- Located at the corner of Mt. Tabor Church Road and E. Paulding Dr. with a traffic light
- 2.63 Acres (topo is level)
- Zoned B1
- Mt. Tabor Park borders the property from behind
- Park contains baseball fields, tennis courts, gym, walking trial playground, mountain bike trails, racquetball and 1/2 acre lake
- 11,000 Cars per day
- Population: 1 mile-2,500 3 mile-32,000 5 mile-84,000
- E Paulding High School 1.25 miles away on E Paulding Dr.
- CA Roberts Elementary School is 1,000 ft from property on Mt Tabor Rd