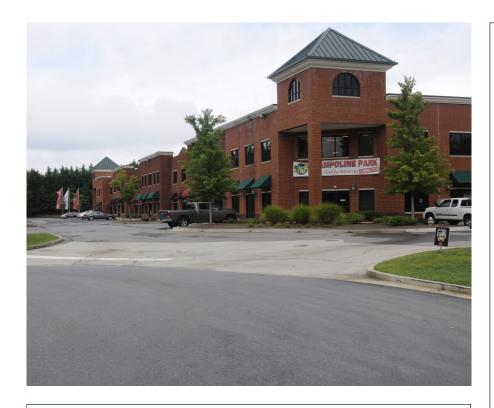

#### 3975 - 3985 Lakefield Court Suwanee GA 30024

## **Property Info**

- Located off McGinnis Ferry Road
- Positioned between intersection of McGinnis Ferry & 141 and St. Marlo Country Club
- 131,000 SF Development; Built in 2006
- Mezzanine space available in every suite
- Former built-out trampoline park space available; 35,802 square feet.